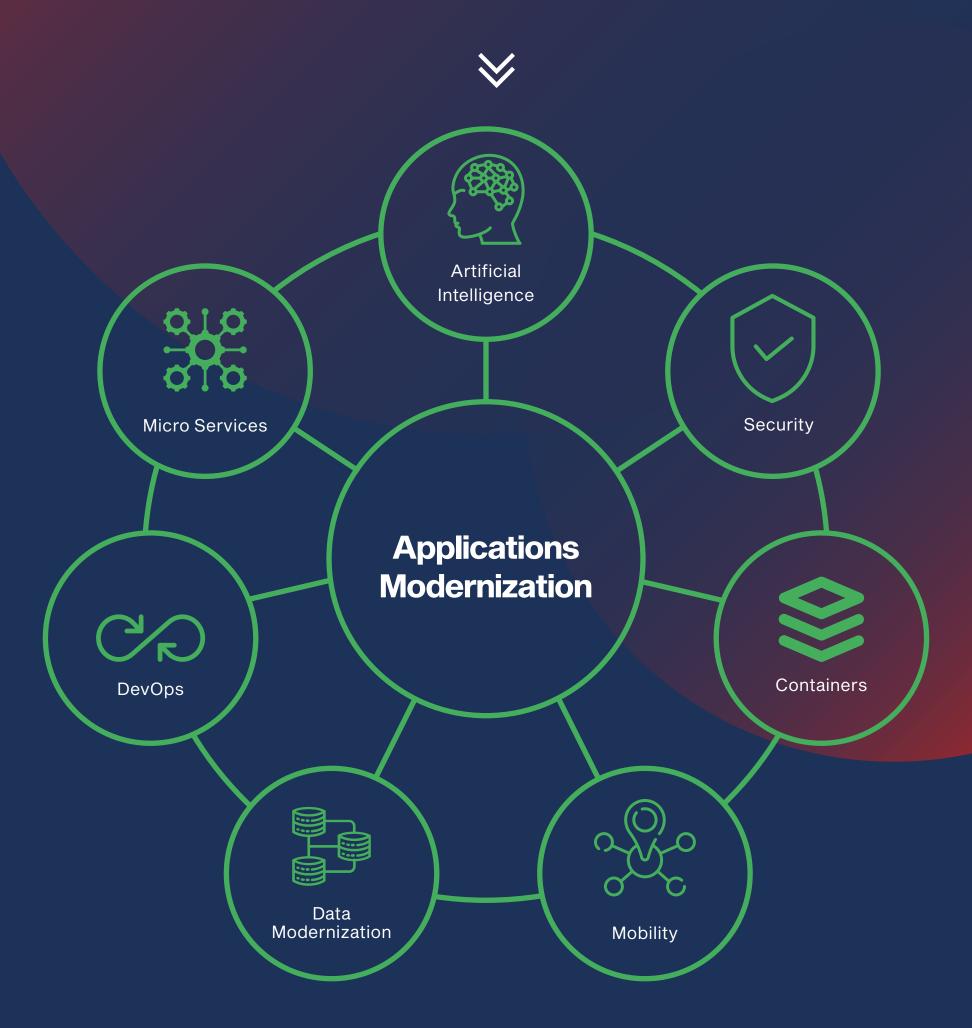

### 5. APPLICATIONS MODERNIZATION

#### SOLUTION OVERVIEW

eFinance Cloud Application Modernization and DevSecOps solution integrates modern development practices with security at every stage, enabling agile, secure, and scalable applications. This approach accelerates deployment, improves security, and enhances app performance.

#### **BENEFITS**

- Accelerated Development Cycles
- Built-in Security from Development to Deployment
- Improved Application Scalability
- Enhanced Collaboration & Efficiency
- Future-Ready, Cloud-Native Applications

#### TECHNOLOGY VENDORS