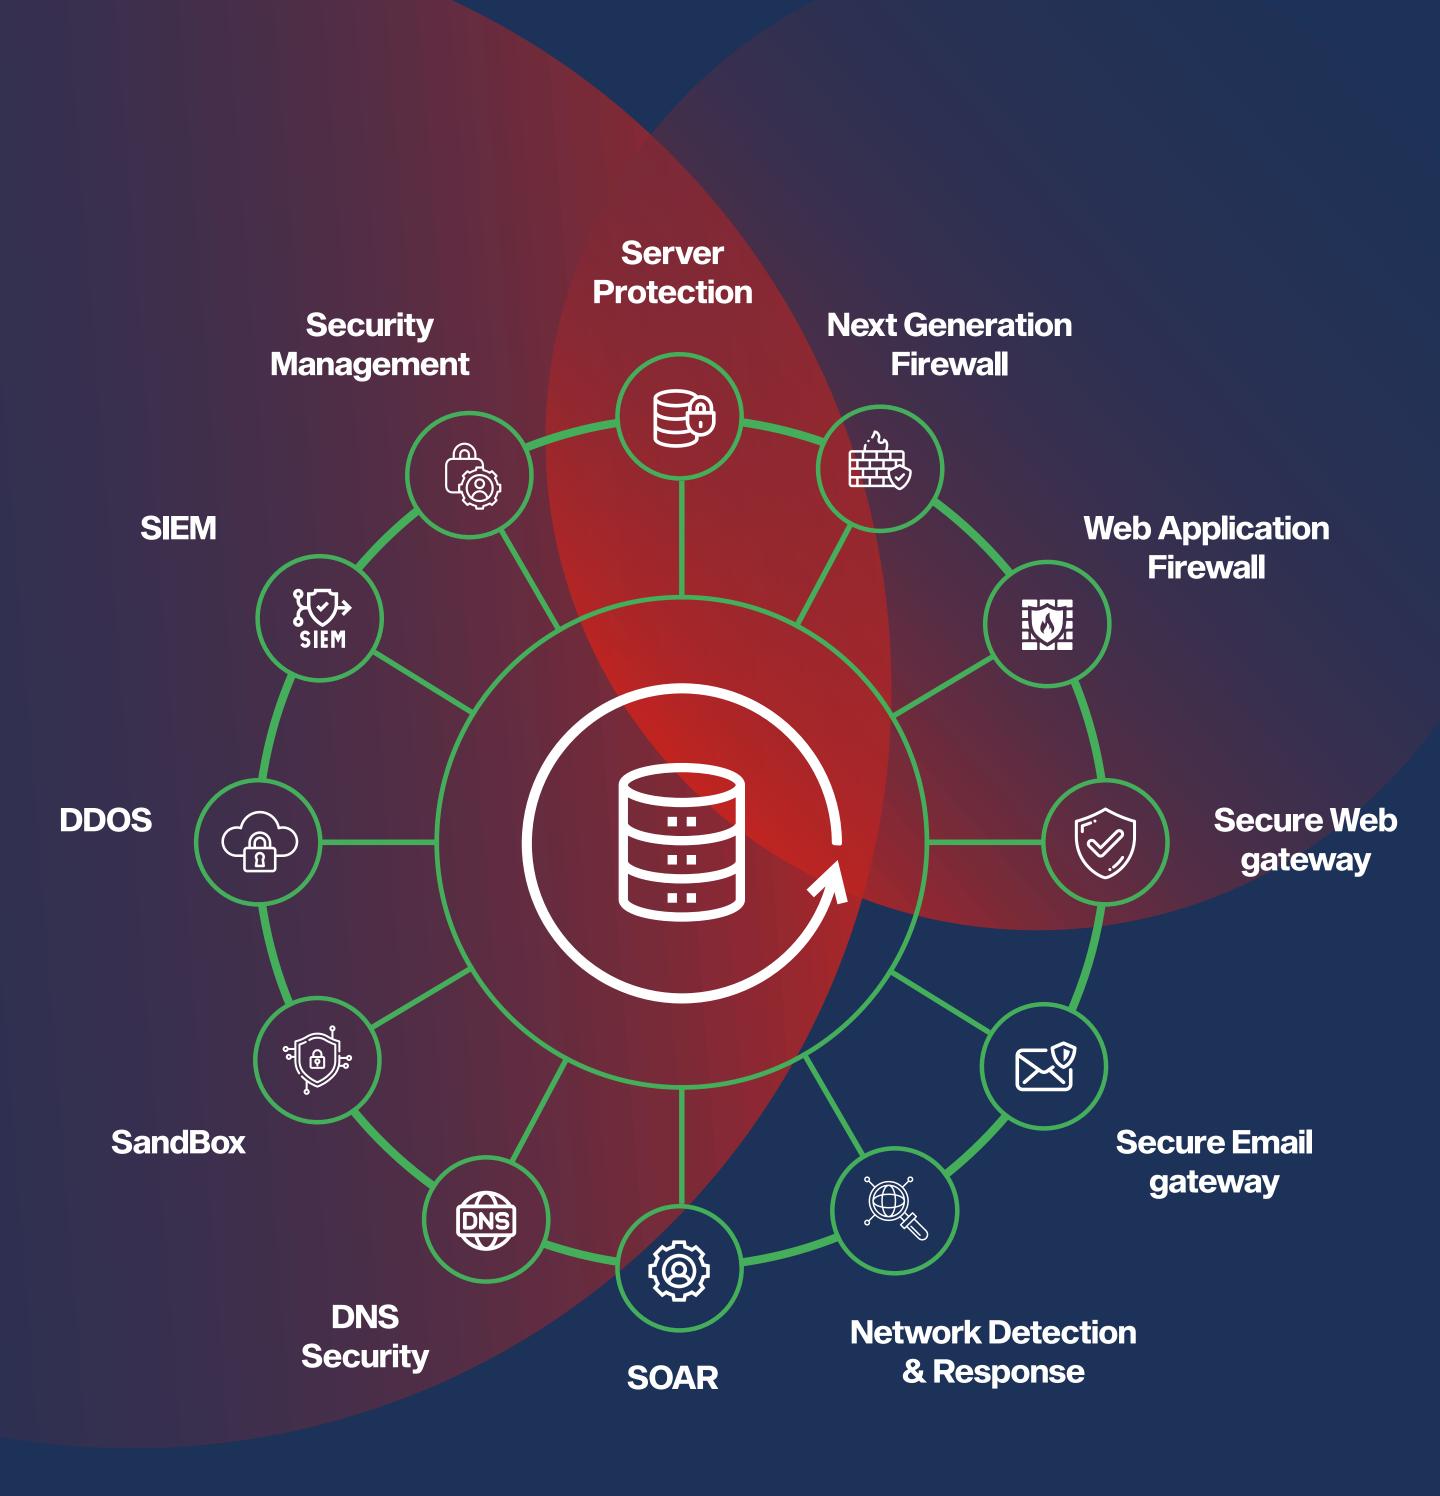

### 4. SECURITY DEFENSE IN DEPTH

#### DESCRIPTION

eFinance Cloud Security and Defense-in-Depth solution layers multiple protection technologies, including firewalls, WAF, XDR, EDR, SIEM, sandboxing, DDoS protection, SOAR, and secure gateways. This comprehensive approach defends against advanced threats across all attack surfaces.

#### BENEFITS

- Comprehensive Threat Detection & Response
- Multi-Layered Defense Strategy
- Proactive Risk Management
- Real-Time Monitoring & Automation
- Enhanced Data and Application Security

#### TECHNOLOGY VENDORS