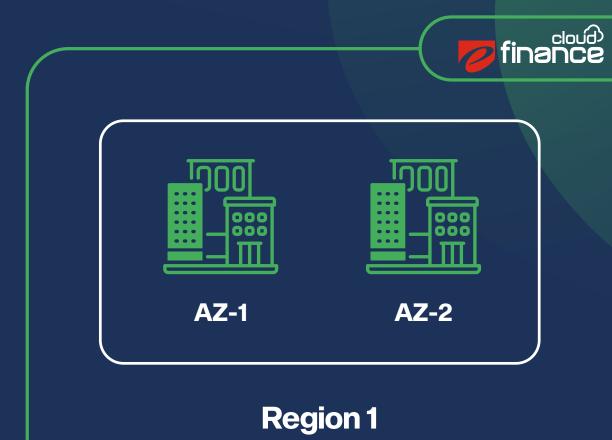

#### **SOLUTION OVERVIEW**

eFinance Cloud offers a localized disaster recovery (DR) solution for Multi Cloud setups, integrating with providers like AWS, Huawei, or our own regions. This setup ensures uninterrupted operations, data security, and compliance with Egyptian regulations.

### Minimal Data Loss (RPO) Quick Recovery (RTO)

**Customer Data Center** 

**Region 2** 