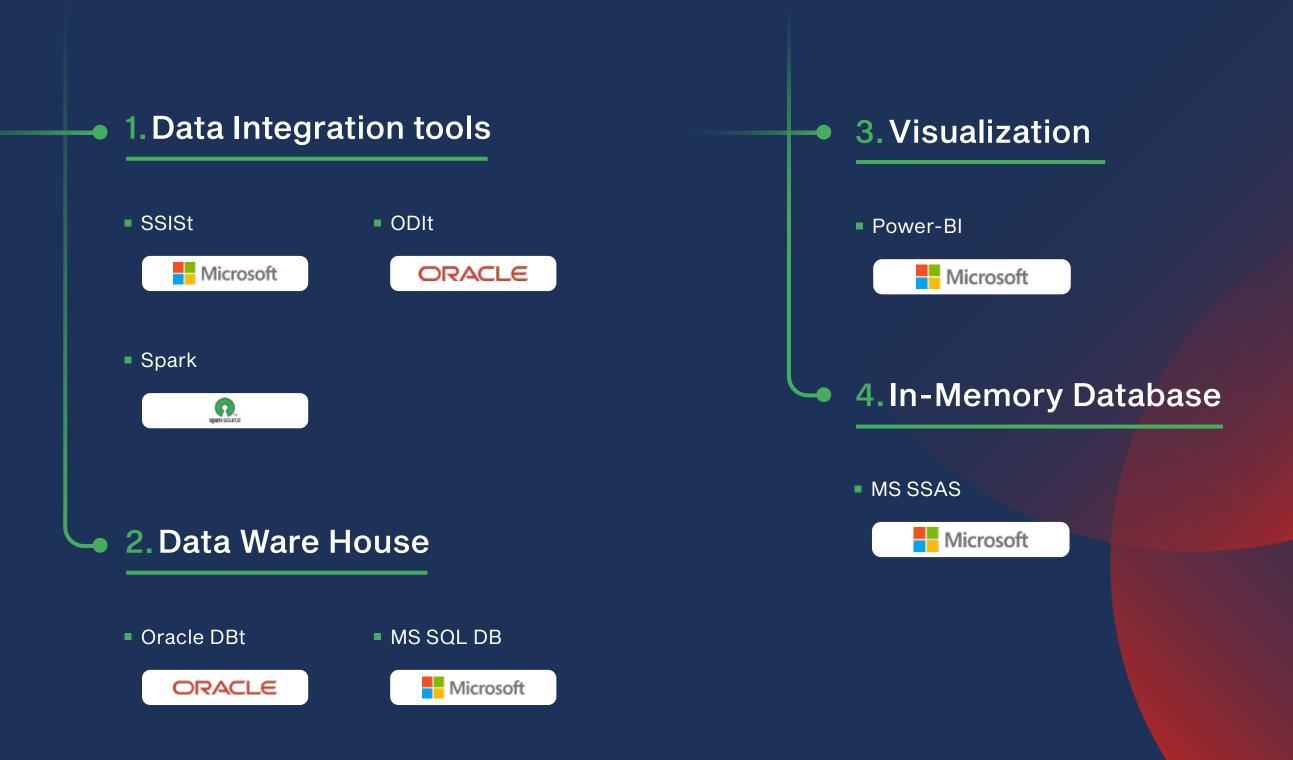

### 9. ANALYTICS & VISUALIZATION

Transform raw data into actionable insights with cutting-edge analytics, helping you make informed, strategic decisions with confidence.