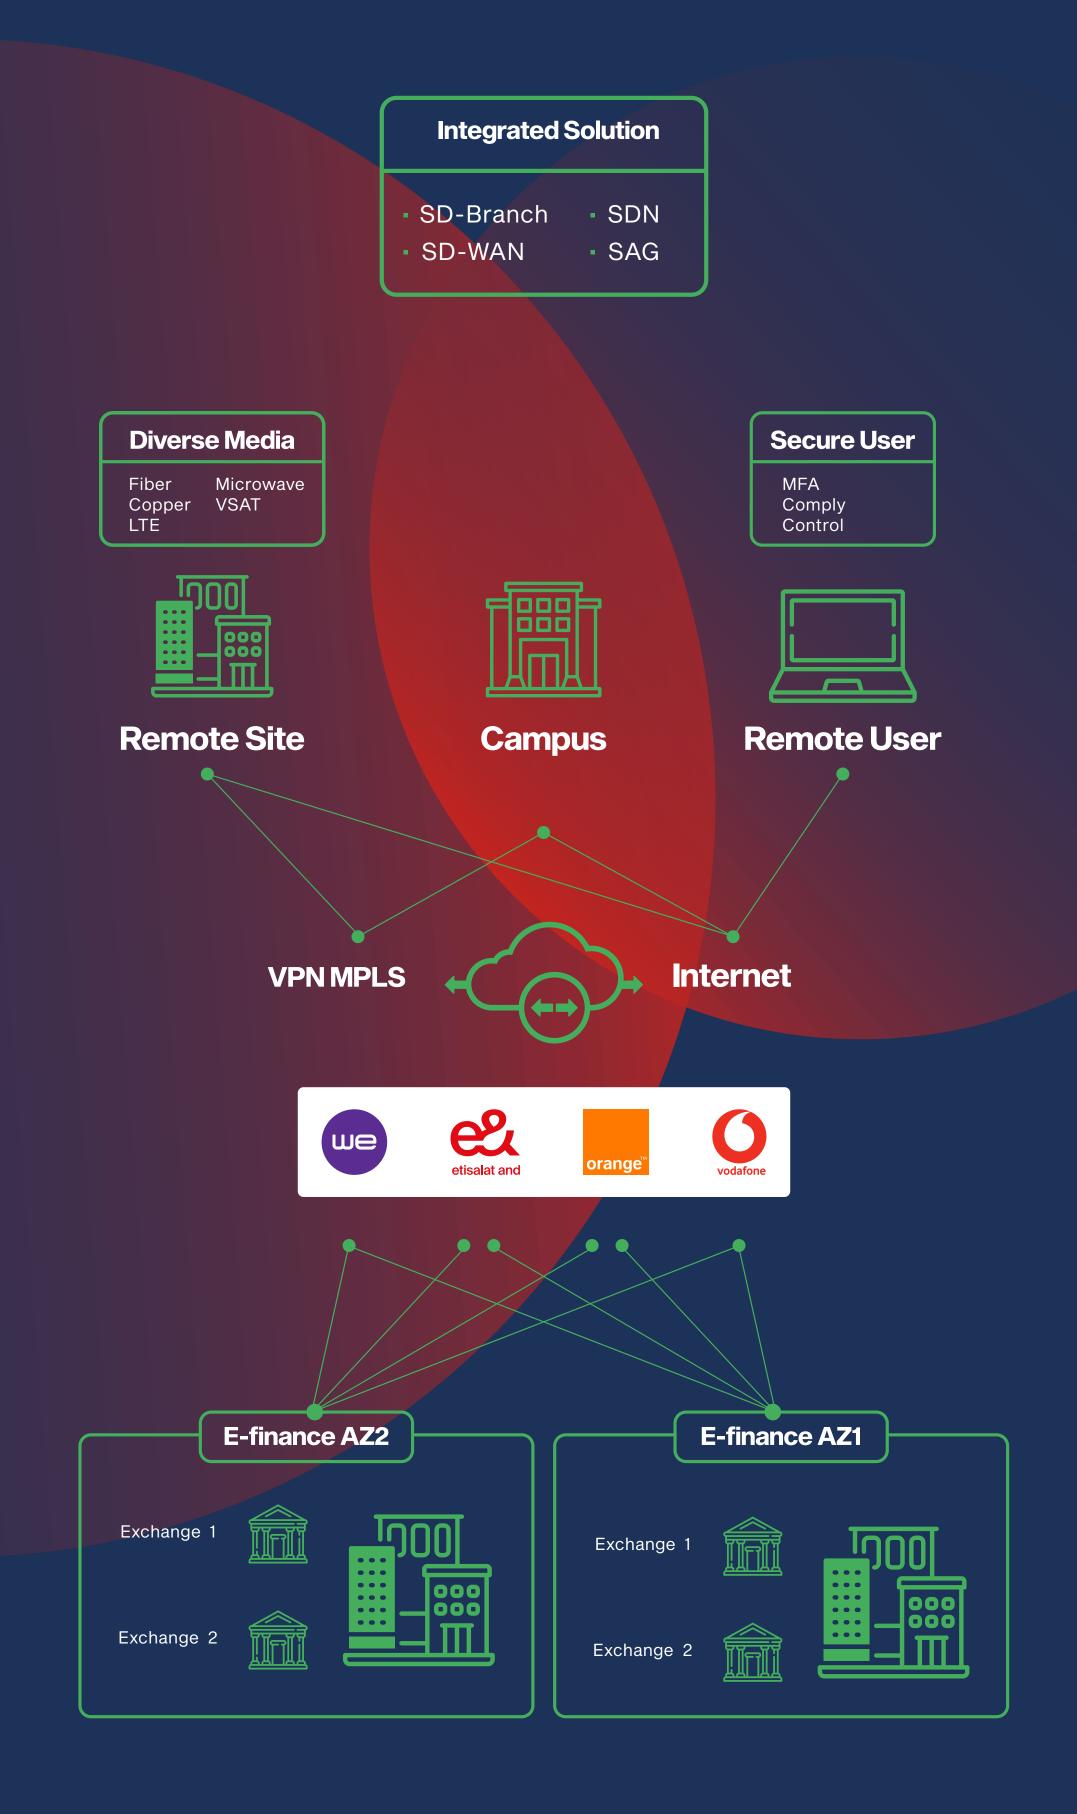

### 3. SASE & ZERO-TRUST

#### SOLUTION OVERVIEW

eFinance Cloud network solution combines SD-WAN, SASE, and Zero Trust VPN for secure, optimized connectivity across dispersed locations. This approach enhances performance, security, and access control, meeting modern networking demands for distributed workforces.

#### BENEFITS

- Improved Network Performance
- Centralized Security Management
- Zero Trust Access Control
- Reduced Latency & Bandwidth Costs

#### **TECHNOLOGY VENDORS**

ıı|ıı|ıı CISCO