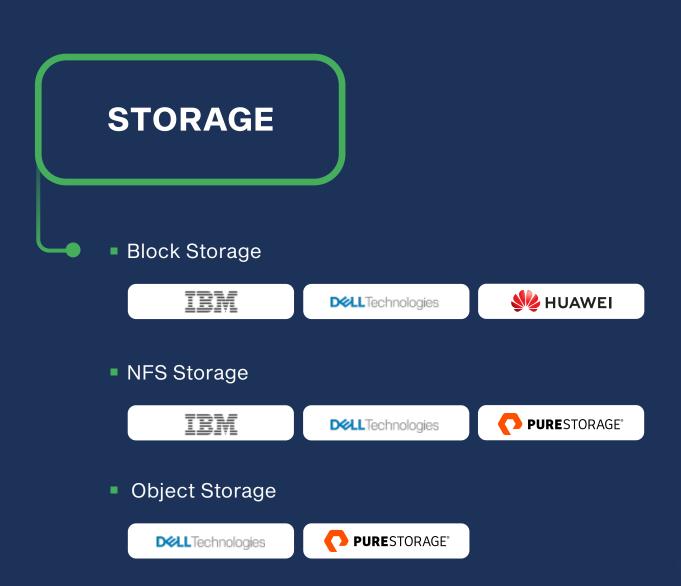

### 2. STORAGE SOLUTIONS

Flexible and scalable storage options that adapt to your business needs, providing secure and reliable solutions for data-intensive applications and long-term archiving.