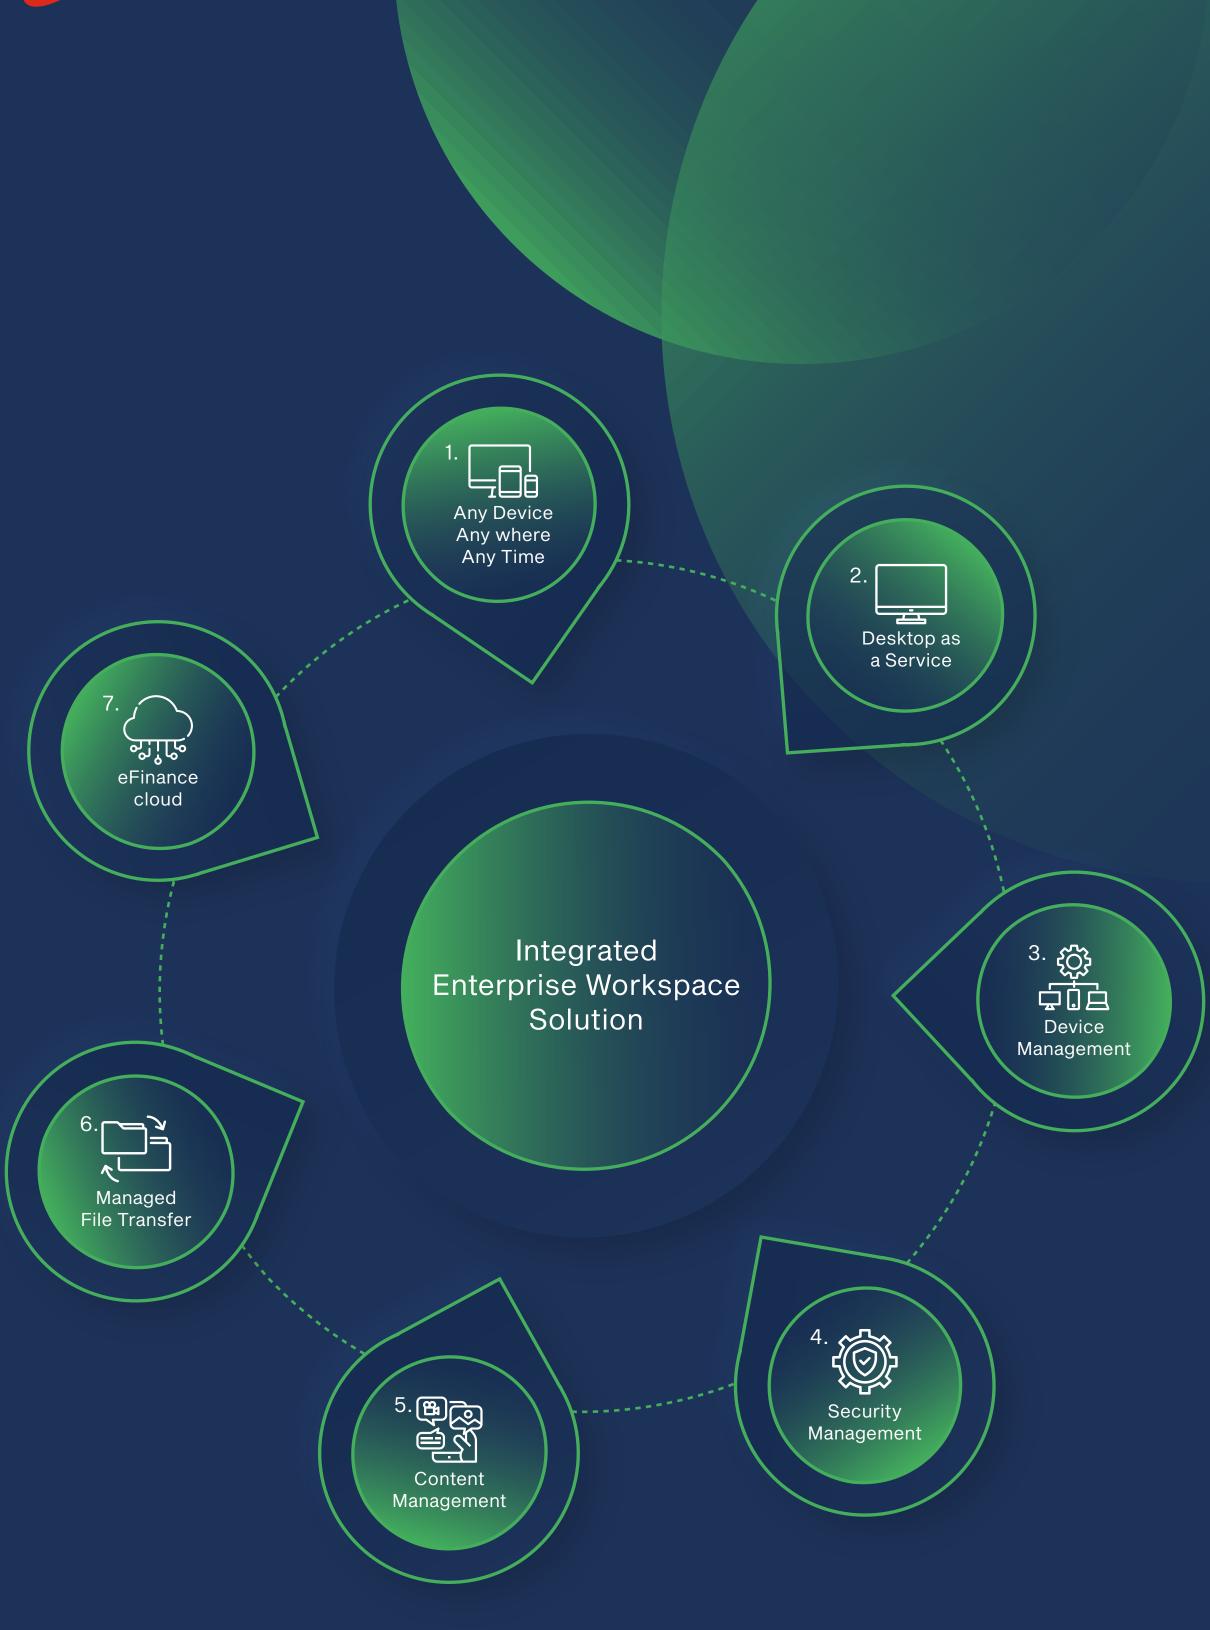

### 2. END USER COMPUTING

#### DESCRIPTION

eFinance Cloud End User Computing solution delivers secure, flexible access to applications and data. This setup enables remote work with seamless, device-independent experiences and strict data protection.

#### **BENEFITS**

- Secure Remote Access
- Simplified IT Management
- O Device Independence
- Enhanced Data Security
- Scalable, On-Demand Resources

#### **TECHNOLOGY VENDORS**

**SOPHOS** 