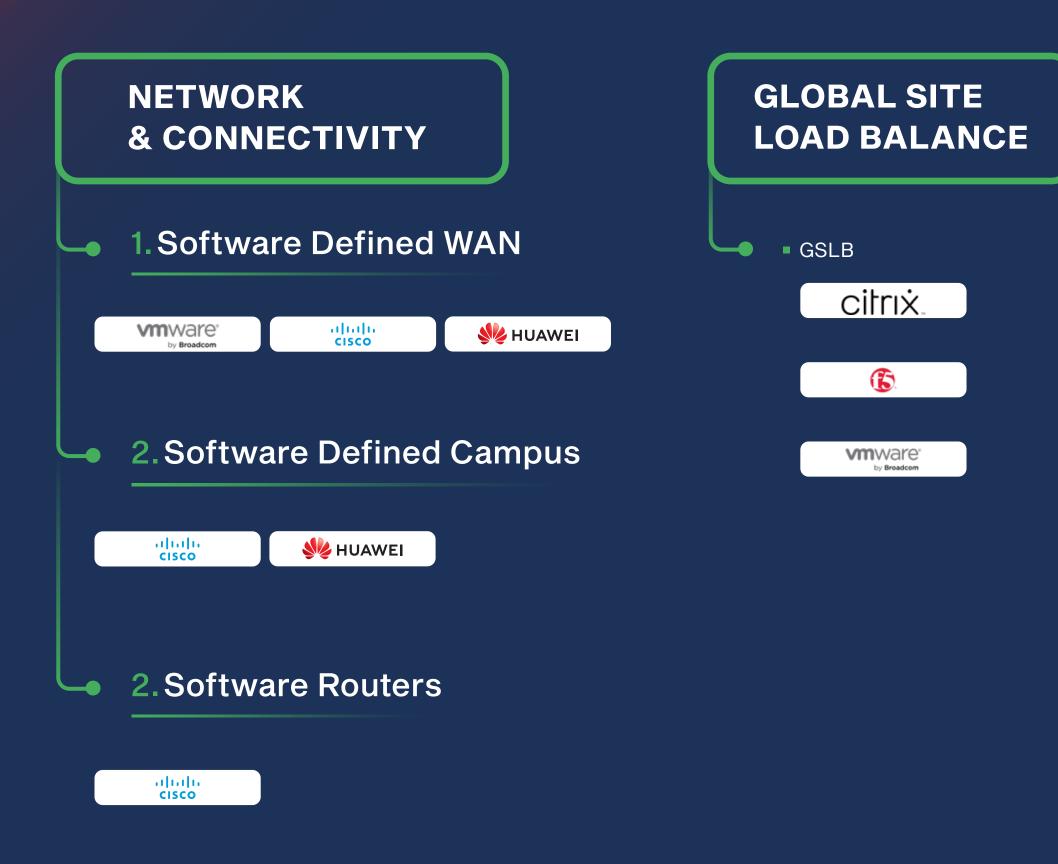

### 3. NETWORK & CONNECTIVITY

Secure and seamless connectivity across your network, empowering your business with fast, reliable, and secure access for all users, anytime, anywhere.