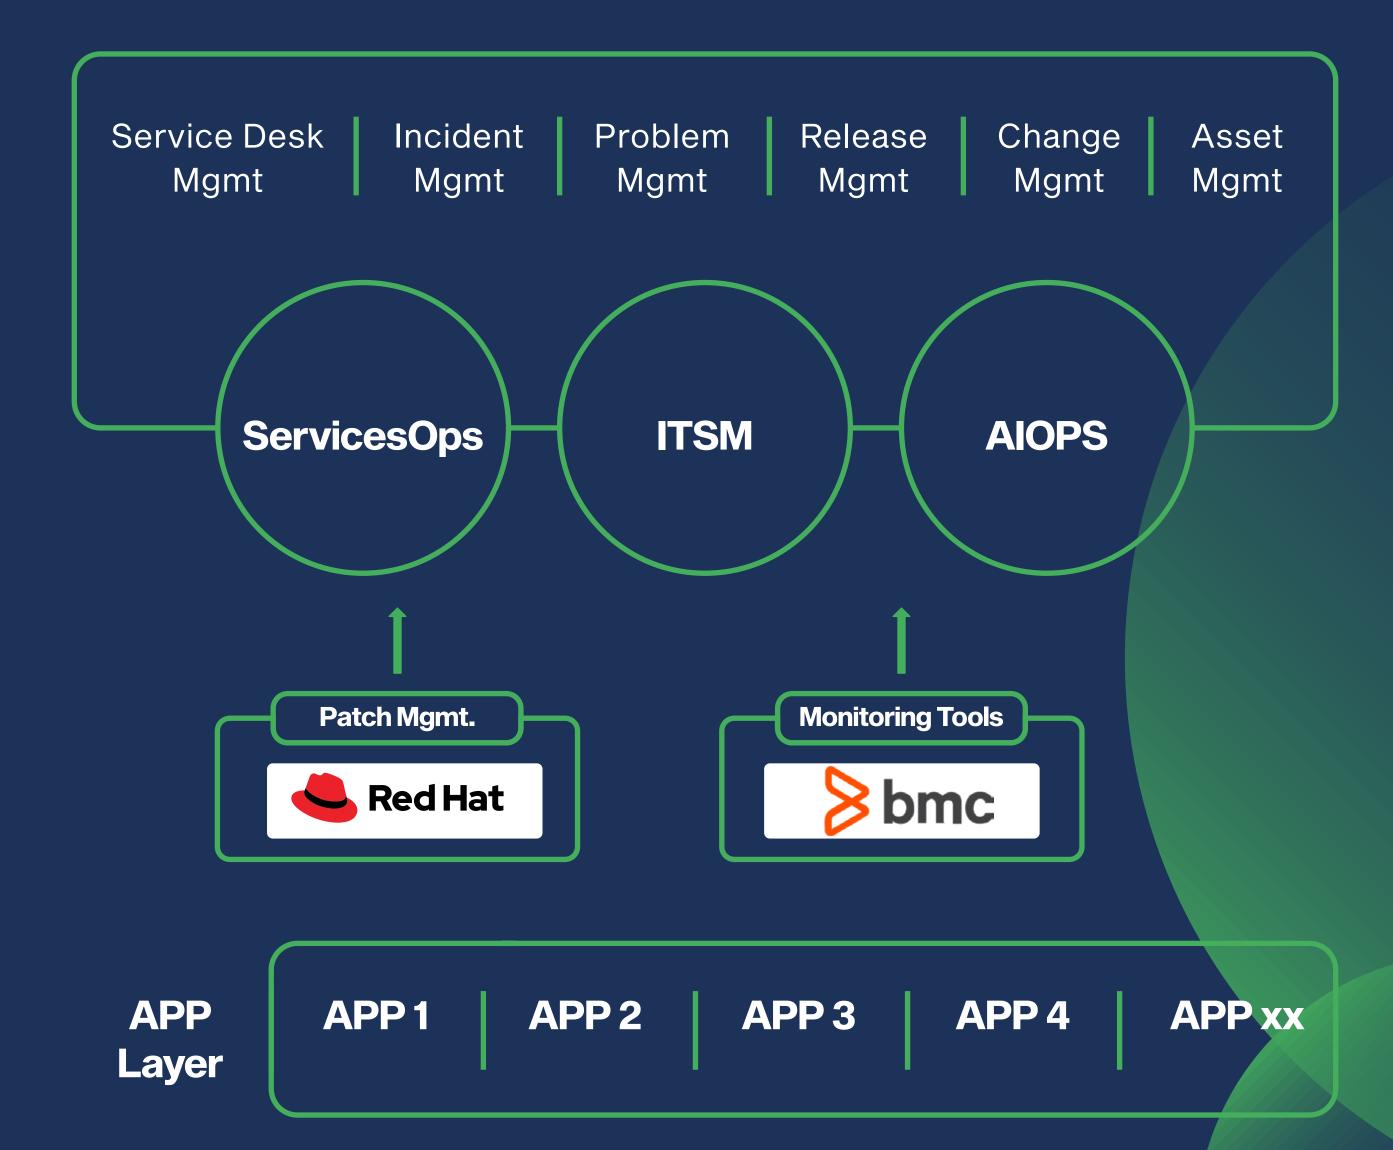

### 6. SERVICE MANAGEMENT & OBSERVABILITY

#### DESCRIPTION

eFinance Cloud Management solution combines tools for ITOM, ITSM, observability, AlOps, and monitoring to optimize cloud resources and performance. This enables efficient cloud operations, cost control, and proactive management across multi-cloud environments.

#### **BENEFITS**

- Centralized Cloud Governance
- Cost Optimization & Resource Efficiency
- Proactive Performance Management
- Enhanced Visibility Across Clouds
- Scalable, AI-Driven Cloud Operations

#### VENDORS

Self Email Call API Web Service Site