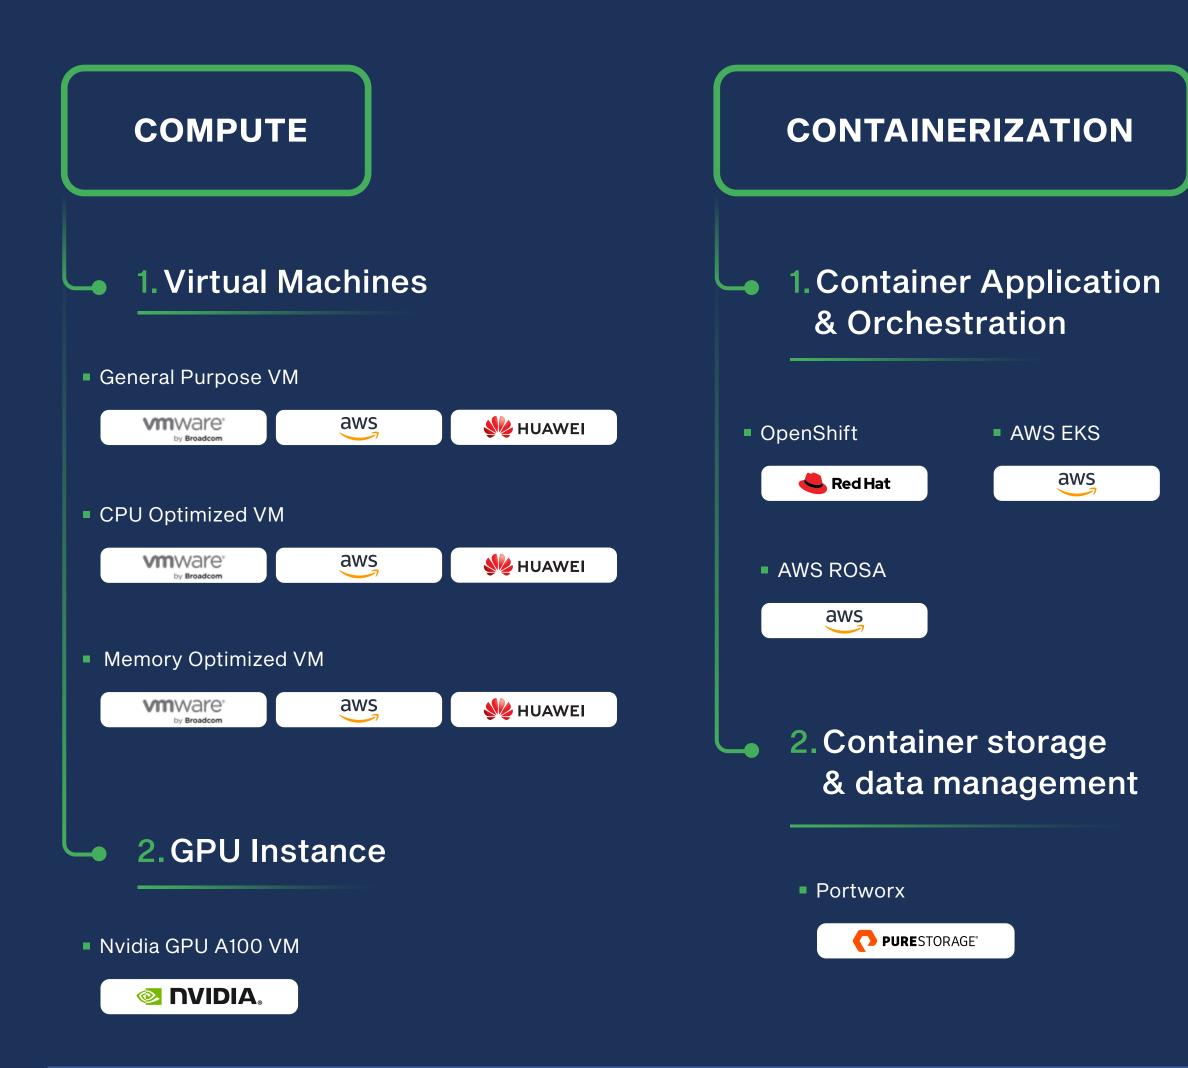

### 1. COMPUTING & PROCESSING

Powerful computing resources that drive performance for diverse workloads, from basic tasks to high-performance computing, ensuring efficiency and speed at scale