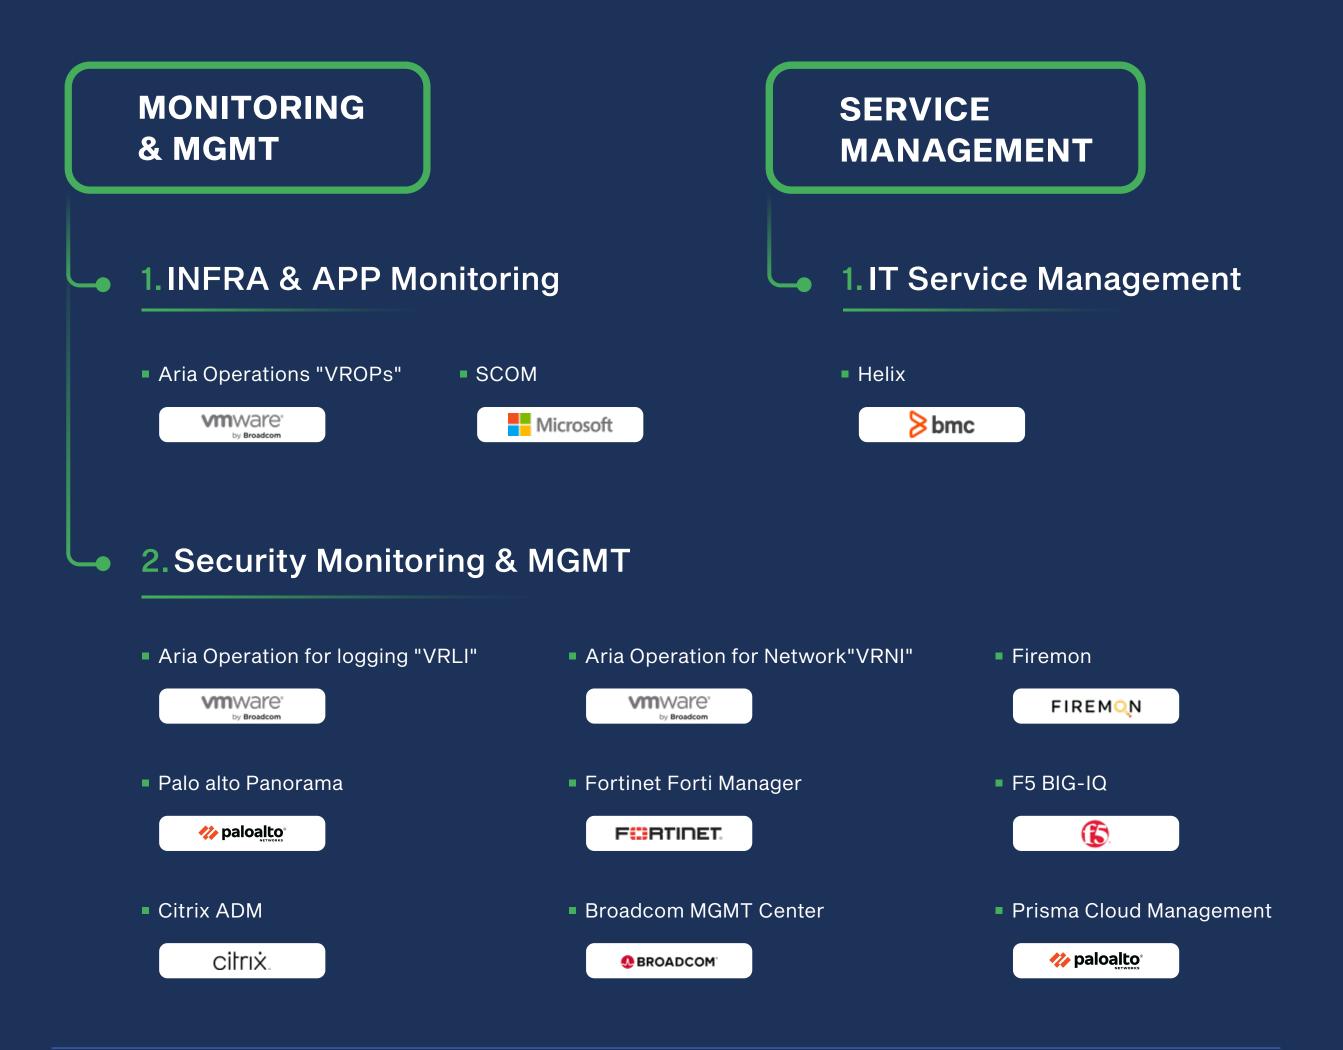

### 6. SERVICE MANAGEMENT & OBSERVABILITY

#### DESCRIPTION

eFinance Cloud Management solution combines tools for ITOM, ITSM, observability, AlOps, and monitoring to optimize cloud resources and performance. This enables efficient cloud operations, cost control, and proactive management across multi-cloud environments.

#### **BENEFITS**

- Centralized Cloud Governance
- Cost Optimization & Resource Efficiency
- Proactive Performance Management
- Enhanced Visibility Across Clouds
- Scalable, AI-Driven Cloud Operations

#### VENDORS

Self Email Call API Web Service Site