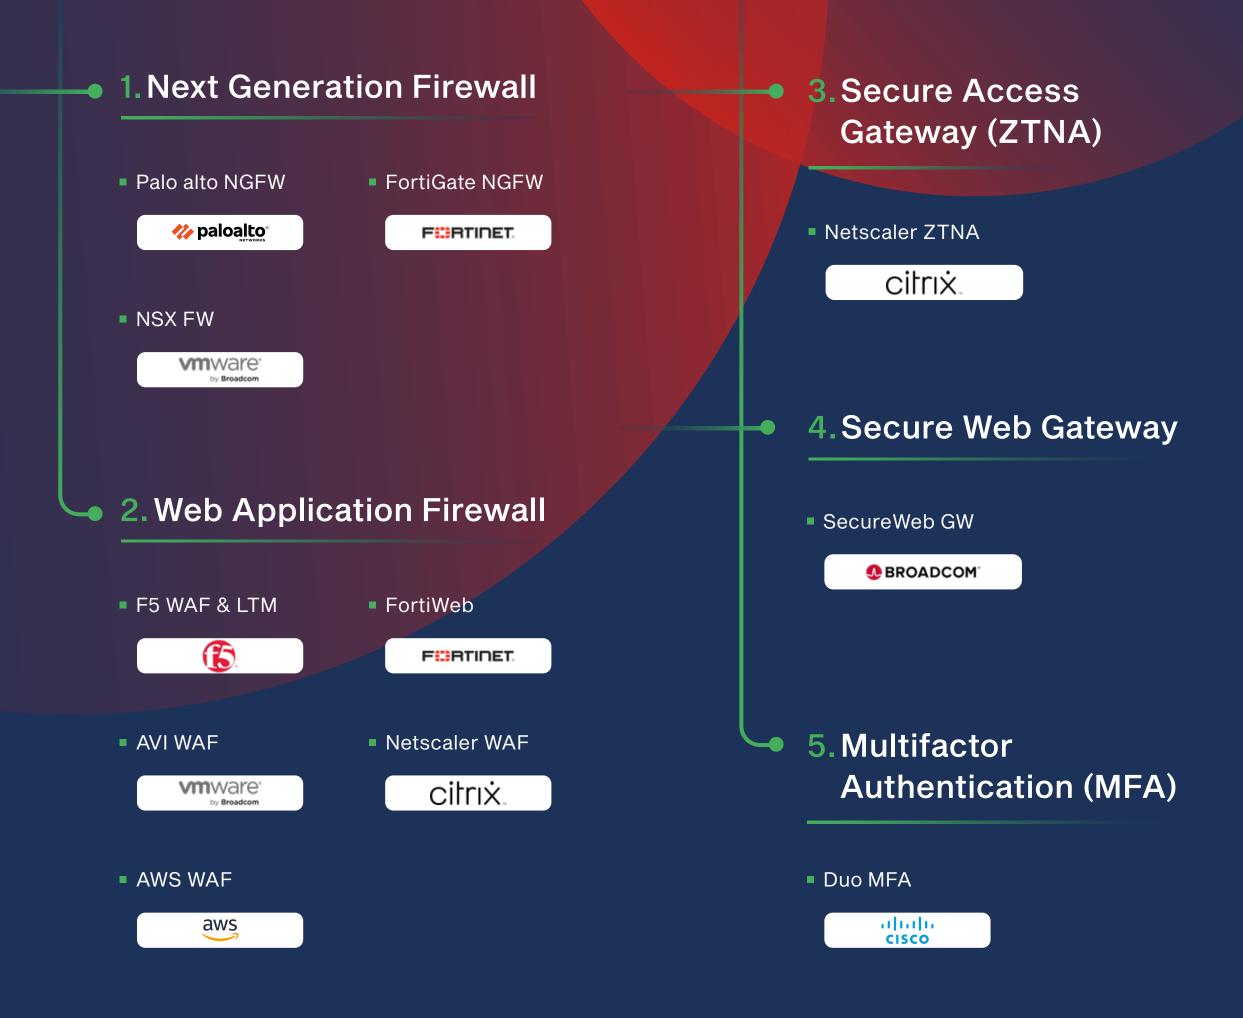

### 4. SECURITY DEFENSE IN DEPTH

#### DESCRIPTION

eFinance Cloud Security and Defense-in-Depth solution layers multiple protection technologies, including firewalls, WAF, XDR, EDR, SIEM, sandboxing, DDoS protection, SOAR, and secure gateways. This comprehensive approach defends against advanced threats across all attack surfaces.

#### BENEFITS

- Comprehensive Threat Detection & Response
- Multi-Layered Defense Strategy
- Proactive Risk Management
- Real-Time Monitoring & Automation
- Enhanced Data and Application Security

#### TECHNOLOGY VENDORS