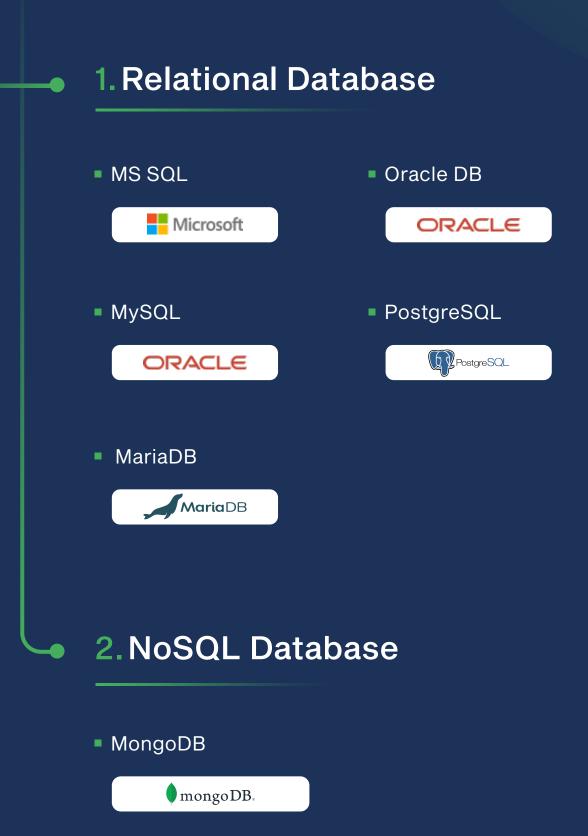

### 4. DATABASE SOLUTIONS

Reliable database solutions optimized for high performance and scalability, empowering your applications with seamless access to structured and unstructured data.